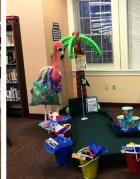

To learn more about the Foundation and the work we do, please visit www.smfpl.org/foundation.

Warmest Regards,

Marty Ropog, President

Stow-Munroe Falls Library Foundation

Sponsor-decorated holes at Library Mini Golf events at Bethel Public Library and Crown Point Community Library